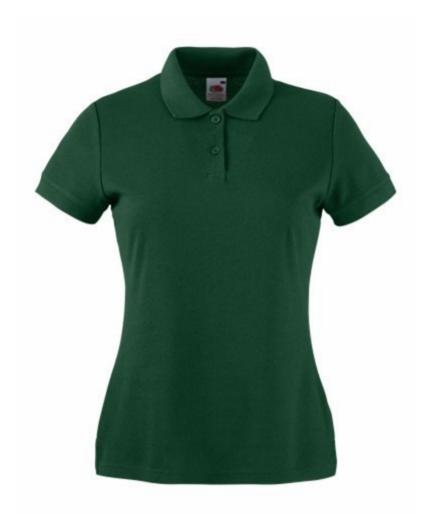

# FRUIT OF THE LOOM, 65/35 LADIES POLO, WOMEN'S POLO SHIRT, FOREST GREEN, M

### **Basic informations**

Size: M

Package: 36 Length: 49 Width: 34 Height: 22

Color: Dark green

Size: M

## **Specification**

Fruit of the Loom, 65/35 Ladies Polo, women's polo shirt, forest green, M. Polo shirt for women, consisting of 65% cotton and 35% polyester, 230gm / m2 T-shirt. Guaranteed 60 degree wash, lightly strung, button-down buttons, classic polo shirt, normal cut. Branding: embroidery, flex, flock, sieve